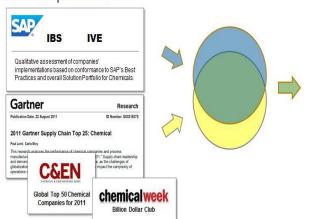

#### Where did this start?

An answer to the question:

What have SAP's Best Run Chemical customers done?

A single slide to facilitate solution discussions:

**Peer Group Selection** 

#### Best Run Chemical Company KPI's Considered

- Days Sales Outstanding (DSO)
- Days Sales of Inventory (DSI)
- Days Payable Outstanding (DPO)
- Chem. Sales (\$M) 2010 & Change from 2009
- 2010 Total Sales & Change from 2009
- Chemicals Sales as % of Tot Sales
- Chem. Oper. Profits (\$ M) & Change from 2009
- Chem. Profits as % of Tot Oper. Profit
- Chem. Oper. Profit Margin
- Identifiable Chem, Assets (\$ M)
- Chem. Assets as % of Tot. Assets
- Return on Chem. Assets

Source: Forbes Finance, Chemical Week "Billion Dollar Club" metrics, C&EN Global Top 50, and company 10K's