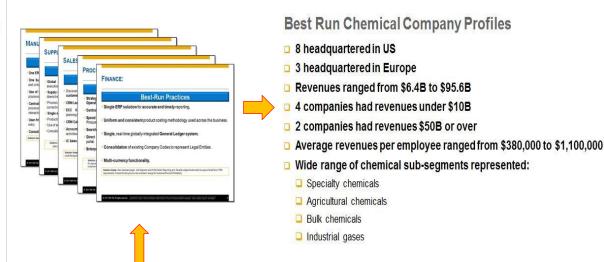

#### Best Run Chemical Company KPI's Considered

- Days Sales Outstanding (DSO)
- Days Sales of Inventory (DSI)
- Days Payable Outstanding (DPO)
- Chem. Sales (\$M) 2010 & Change from 2009
- 2010 Total Sales & Change from 2009
- Chemicals Sales as % of Tot Sales
- Chem. Oper. Profits (\$ M) & Change from 2009
- Chem. Profits as % of Tot Oper. Profit
- Chem. Oper. Profit Margin
- Identifiable Chem, Assets (\$ M)
- Chem. Assets as % of Tot. Assets
- Return on Chem. Assets

Source: Forbes Finance, Chemical Week "Billion Dollar Club" metrics, C&EN Global Top 50, and company 10K's