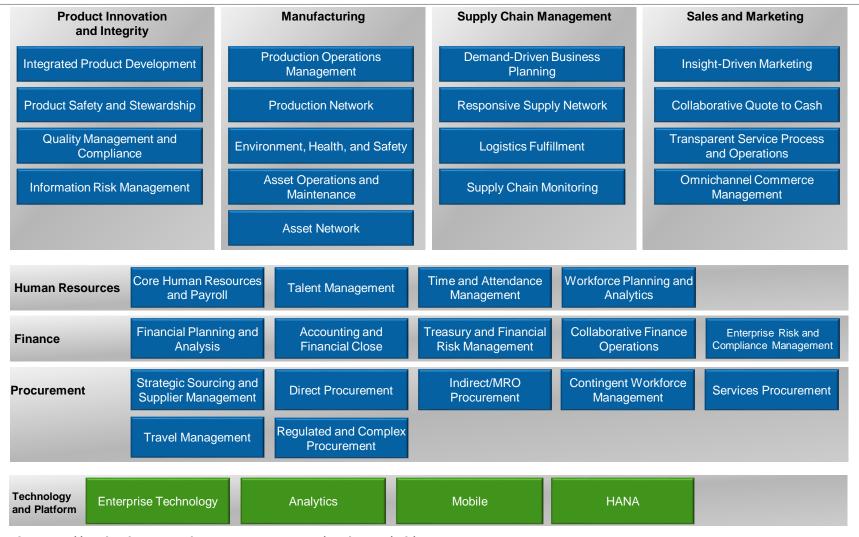

## Value map 2015 for chemicals

### Driving performance and growth in chemicals

https://solutionexplorer.sap.com/solexp/ui/