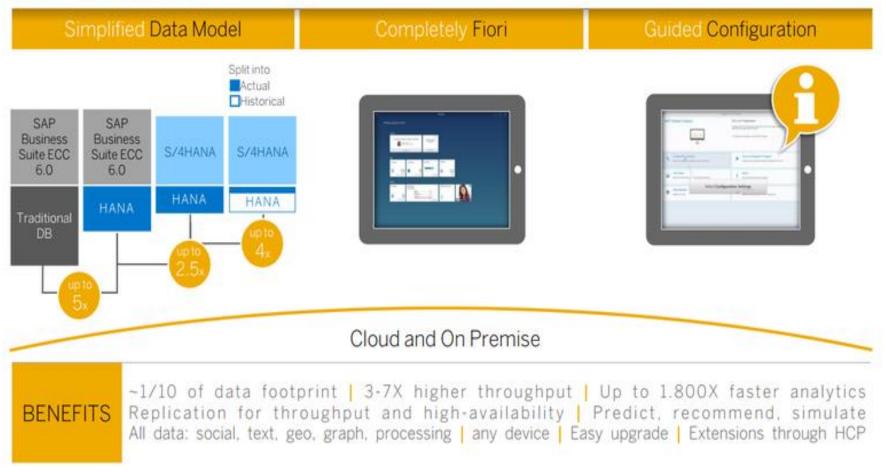

#### APPLICATIONS SAP S/4HANA

# S4HANA - Lower TCO

Lower Implementation & Configuration Cost

Lower Hardware & Storage Cost

**Lower Support Cost** 

**Lower Training Cost** 

**OLTP & OLAP - One System** 

Simple Solution for Complex Industry Challenges

**Out of the Box Multi-Channels Access** 